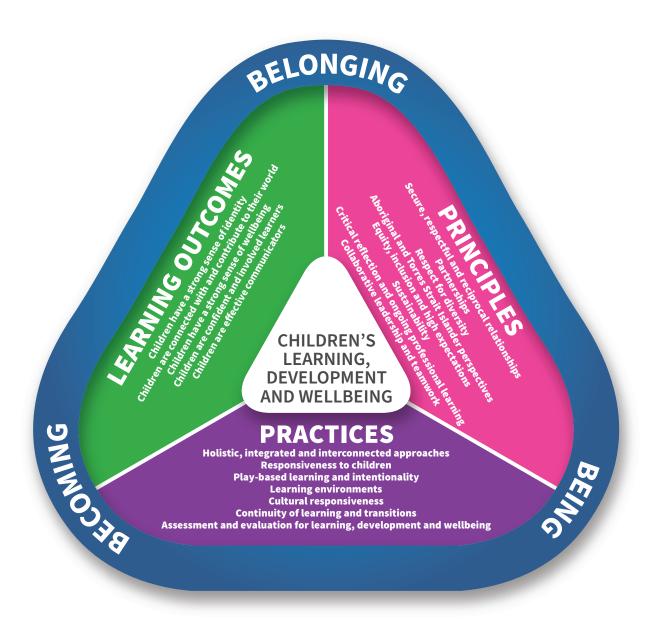

## Diagram 1

This diagram shows the integrated connections of the Vision, Principles, Practices and Learning Outcomes that centre on children's learning, development and wellbeing. *Belonging*, *Being* and *Becoming* overlap all these elements.

| VISION  PELONGING BEING AND RECOMING                                                                                                                                                                                                                                                                                                                                        |                                                                                                                                                                                                                                                                                                                                                       |                                                                                                                                                                                                                                                                                        |
|-----------------------------------------------------------------------------------------------------------------------------------------------------------------------------------------------------------------------------------------------------------------------------------------------------------------------------------------------------------------------------|-------------------------------------------------------------------------------------------------------------------------------------------------------------------------------------------------------------------------------------------------------------------------------------------------------------------------------------------------------|----------------------------------------------------------------------------------------------------------------------------------------------------------------------------------------------------------------------------------------------------------------------------------------|
| BELONGING, BEING AND BECOMING PRINCIPLES PRACTICES LEARNING OUTCOMES                                                                                                                                                                                                                                                                                                        |                                                                                                                                                                                                                                                                                                                                                       |                                                                                                                                                                                                                                                                                        |
| <ul> <li>Secure, respectful and reciprocal relationships</li> <li>Partnerships</li> <li>Respect for diversity</li> <li>Aboriginal and Torres Strait Islander perspectives</li> <li>Equity, inclusion and high expectations</li> <li>Sustainability</li> <li>Critical reflection and ongoing professional learning</li> <li>Collaborative leadership and teamwork</li> </ul> | <ul> <li>Holistic, integrated and interconnected approaches</li> <li>Responsiveness to children</li> <li>Play-based learning and intentionality</li> <li>Learning environments</li> <li>Cultural responsiveness</li> <li>Continuity of learning and transitions</li> <li>Assessment and evaluation for learning, development and wellbeing</li> </ul> | <ul> <li>Children have a strong sense of identity</li> <li>Children are connected with and contribute to their world</li> <li>Children have a strong sense of wellbeing</li> <li>Children are confident and involved learners</li> <li>Children are effective communicators</li> </ul> |